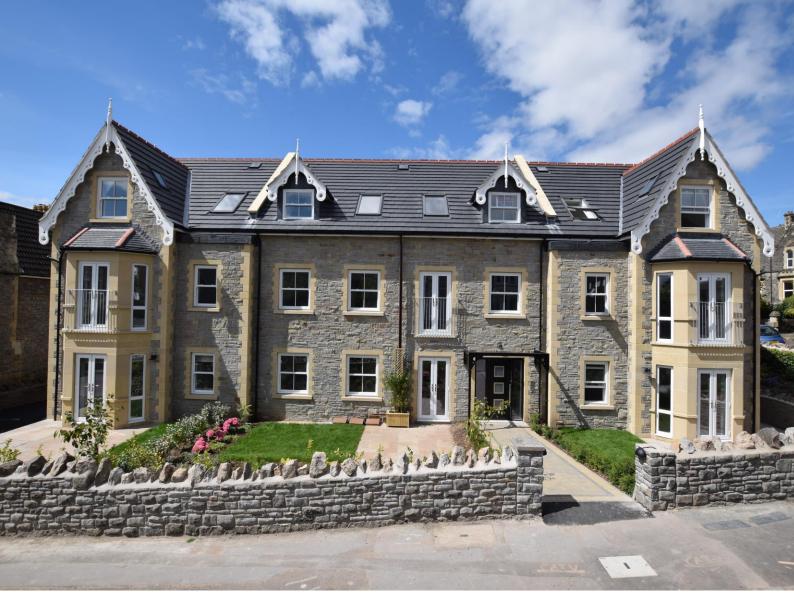

CURZON COURT QUEENS ROAD, CLEVEDON BS21 7TH

# COURT CLEVEDON

A stunning new build, two bedroom apartment situated in the prestigious new development of Curzon Court, positioned in a highly regarded road in Upper Clevedon.

Apartment 4 is a bay fronted light and airy first floor apartment with attractive views to the front elevation.

Curzon Court was built on the site of the former Clevedon Police Station and comprises of nine new build apartments over three floors, complete with lift, communal internal staircase and an allocated parking space for each apartment to the rear. These beautifully finished apartments have been stylishly appointed and boast a very high specification of finish, including high quality fitted kitchens with a range of fitted white high gloss soft closing units, marble effect composite resin worktops with inset one and a half bowl sinks with mixer taps and integrated Bosch appliances including dishwasher, fridge freezer, washer/dryer, stainless steel electric oven, induction hob and microwaves. The apartments are fully double glazed and warmed by gas central heating, via brand new 'Worcester' condenser boilers. Gas is also piped ready for gas hobs if desired. This is supported by a state of the art heat recovery system which reduces heating bills and supplies fresher air.