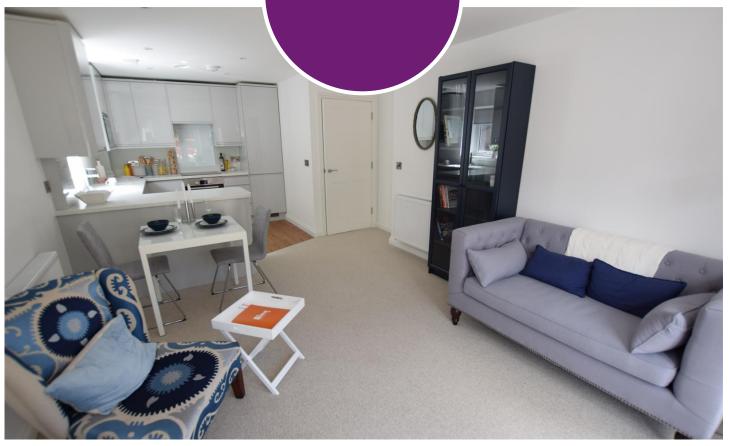

# COURT CLEVEDON

A stunning new build, two bedroom apartment situated in the prestigious new development of Curzon Court, positioned in a highly regarded road in Upper Clevedon.

Apartment 4 is a bay fronted light and airy first floor apartment with attractive views to the front elevation.

Curzon Court was built on the site of the former Clevedon Police Station and comprises of nine new build apartments over three floors, complete with lift, communal internal staircase and an allocated parking space for each apartment to the rear. These beautifully finished apartments have been stylishly appointed and boast a very high specification of finish, including high quality fitted kitchens with a range of fitted white high gloss soft closing units, marble effect composite resin worktops with inset one and a half bowl sinks with mixer taps and integrated Bosch appliances including dishwasher, fridge freezer, washer/dryer, stainless steel electric oven, induction hob and microwaves. The apartments are fully double glazed and warmed by gas central heating, via brand new 'Worcester' condenser boilers. Gas is also piped ready for gas hobs if desired. This is supported by a state of the art heat recovery system which reduces heating bills and supplies fresher air.