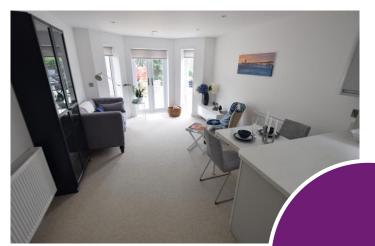

# COURT CLEVEDON

A stunning new build, two bedroom apartment situated in the prestigious new development of Curzon Court, positioned in a highly regarded road in Upper Clevedon.

Apartment 4 is a bay fronted light and airy first floor apartment with attractive views to the front elevation.

Curzon Court was built on the site of the former Clevedon Police Station and comprises of nine new build apartments over three floors, complete with lift, communal internal staircase and an allocated parking space for each apartment to the rear. These beautifully finished apartments have been stylishly appointed and boast a very high specification of finish, including high quality fitted kitchens with a range of fitted white high gloss soft closing units, marble effect composite resin worktops with inset one and a half bowl sinks with mixer taps and integrated Bosch appliances including dishwasher, fridge freezer, washer/dryer, stainless steel electric oven, induction hob and microwaves. The apartments are fully double glazed and warmed by gas central heating, via brand new 'Worcester' condenser boilers. Gas is also piped ready for gas hobs if desired. This is supported by a state of the art heat recovery system which reduces heating bills and supplies fresher air.