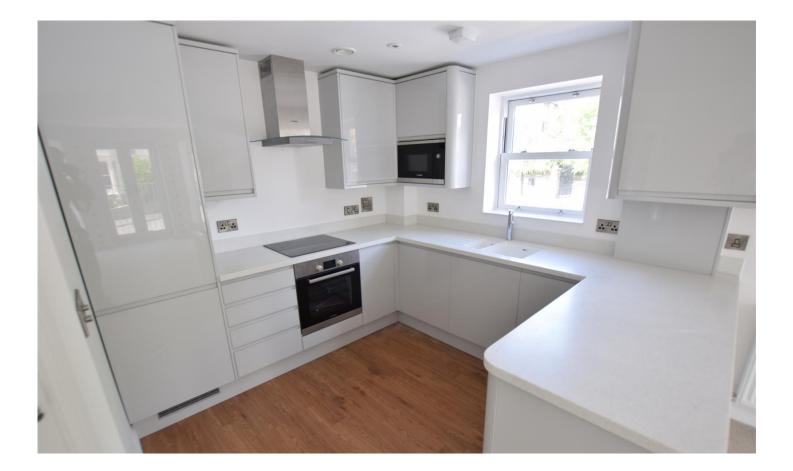

Curzon Court was built on the site of the former Clevedon Police Station and comprises of nine new build apartments over three floors, complete with lift, communal internal staircase and an allocated parking space for each apartment to the rear. These beautifully finished apartments have been stylishly appointed and boast a very high specification of finish, including high quality fitted kitchens with a range of fitted white high gloss soft closing units, marble effect composite resin worktops with inset one and a half bowl sinks with mixer taps and integrated Bosch appliances including dishwasher, fridge freezer, washer/dryer, stainless steel electric oven, induction hob and microwaves. The apartments are fully double glazed and warmed by gas central heating, via brand new 'Worcester' condenser boilers. Gas is also piped ready for gas hobs if desired. This is supported by a state of the art heat recovery system which reduces heating bills and supplies fresher air.