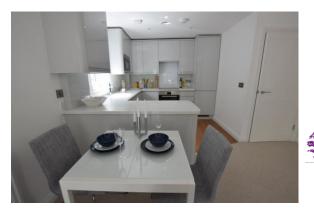

Curzon Court was built on the site of the former Clevedon Police Station and comprises of nine new build apartments over three floors, complete with lift, communal internal staircase and an allocated parking space for each apartment to the rear. These beautifully finished apartments have been stylishly appointed and boast a very high specification of finish, including high quality fitted kitchens with a range of fitted white high gloss soft closing units, marble effect composite resin worktops with inset one and a half bowl sinks with mixer taps and integrated Bosch appliances including dishwasher, fridge freezer, washer/dryer, stainless steel electric oven, induction hob and microwaves. The apartments are fully double glazed and warmed by gas central heating, via brand new 'Worcester' condenser boilers. Gas is also piped ready for gas hobs if desired. This is supported by a state of the art heat recovery system which reduces heating bills and supplies fresher air.