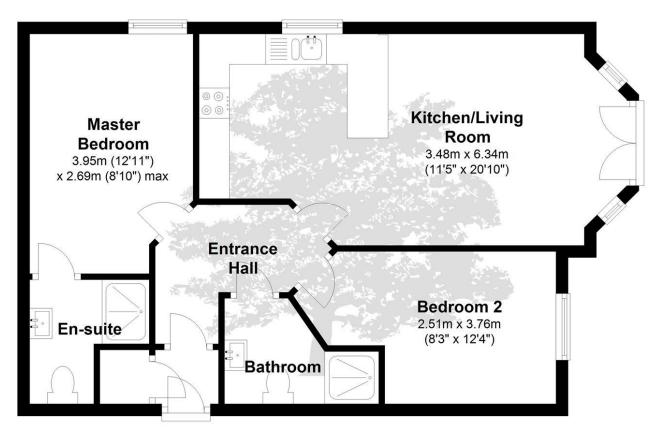

### **Ground Floor**

Approx. 55.9 sq. metres (601.5 sq. feet)

Total area: approx. 55.9 sq. metres (601.5 sq. feet)

HENLEAZE - 0117 2130777 henleaze@goodmanlilley.co.uk

OnThe Market.com

fightmove∞
#

PORTISHEAD - 01275 430440 sales@goodmanlilley.co.uk